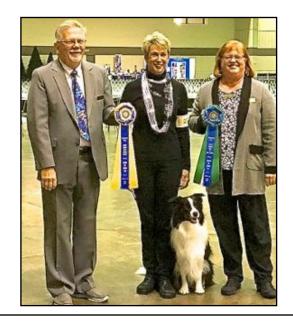

Congratulation to Coralee Leon and Morningstar Burlington Bertie "Bertie" earned a Master Agility Championship "MACH" Title on December 2, 2016